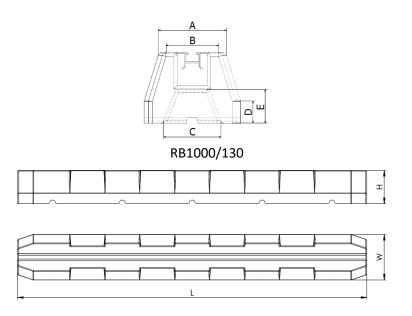

## Technical data and dimensions

| Dimension | Measure | Tolerance |
|-----------|---------|-----------|
|           | [mm]    | [mm]      |
| L         | 1000    | -0 +5     |
| W         | 130     | ±2        |
| Н         | 95      | ±2        |
| А         | 90      | ±2        |
| В         | 80,5    | ±2        |
| С         | 80      | ±2        |
| D         | 30      | ±2        |
| Е         | 45      | ±2        |