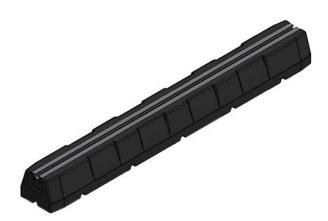

## **Rubber Blocks**

Castel Engineering Polska Sp. z o.o. • Tomaszowice Kol.126 • 21-002 Tomaszowice

RB1000/130

## Product data:

Product code: RB1000/130

Dimension(LxWxH): 1000x130x95

Specification:

The support is made of sorted recycling rubber SBR with embedded aluminium profile.

Application:

As support under the air conditioning units, ventilation ducts, pipelines and other installations.

## Materials:

- sized granulated rubber (SBR rubber recycling)
- neutral polyurethane glue
- aluminium