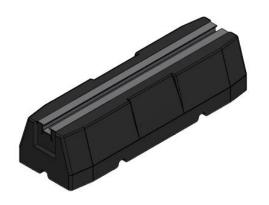

## **Rubber Blocks**

RB400/130

## Product data:

Product code: RB400/130

Dimension(LxWXH): 400x130x95

Specification:

The support is made of sorted recycling rubber SBR with embedded aluminium profile.

Application:

As support under the air conditioning units, ventilation ducts, pipelines and other installations.

## Materials:

- sized granulated rubber (SBR rubber recycling)
- neutral polyurethane glue
- aluminium