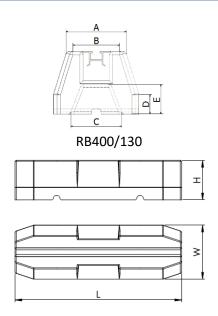

## Technical data and dimensions

| Dimension | Measure | Tolerance |
|-----------|---------|-----------|
|           | [mm]    | [mm]      |
| L         | 400     | -0 +5     |
| W         | 130     | ±2        |
| Н         | 95      | ±2        |
| Α         | 90      | ±2        |
| В         | 80,5    | ±2        |
| С         | 80      | ±2        |
| D         | 30      | ±2        |
| E         | 45      | ±2        |