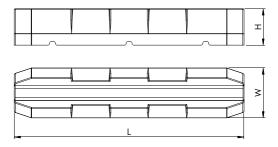

## Technical data and dimensions

| Dimension | Measure<br>[mm] | Tolerance<br>[mm] |
|-----------|-----------------|-------------------|
| L         | 600             | -0 +5             |
| W         | 130             | ±2                |
| Н         | 95              | ±2                |
| Α         | 90              | ±2                |
| В         | 80,5            | ±2                |
| С         | 80              | ±2                |
| D         | 30              | ±2                |
| Е         | 45              | ±2                |