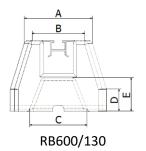

## Technical data and dimensions

| Dimension | Measure<br>[mm] | Tolerance<br>[mm] |
|-----------|-----------------|-------------------|
| L         | 600             | -0 +5             |
| W         | 130             | ±2                |
| Н         | 95              | ±2                |
| Α         | 90              | ±2                |
| В         | 80,5            | ±2                |
| С         | 80              | ±2                |
| D         | 30              | ±2                |
| Е         | 45              | ±2                |