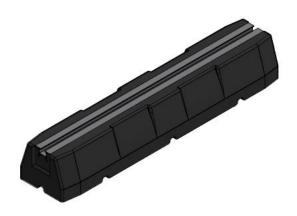

## **Rubber Blocks**

RB600/130

## Product data:

Product code: RB600/130

Dimension(LxWXH): 600x130x95

Specification:

The support is made of sorted recycling rubber SBR with embedded aluminium profile.

Application:

As support under the air conditioning units, ventilation ducts, pipelines and other installations.

## Materials:

- sized granulated rubber (SBR rubber recycling)
- neutral polyurethane glue
- aluminium