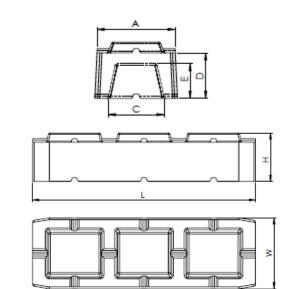

Materials:

- sized granulated rubber (SBR rubber recycling)
- neutral polyurethane glue

Technical data and dimensions

| Measure<br>[mm] | Tolerance<br>[mm]                                     |
|-----------------|-------------------------------------------------------|
| 600             | -0 +5                                                 |
| 190             | ±2                                                    |
| 130             | ±2                                                    |
| 180             | ±2                                                    |
| 130             | ±2                                                    |
| 105             | ±2                                                    |
| 80              | ±2                                                    |
|                 | [mm]<br>600<br>190<br>130<br>180<br>130<br>130<br>105 |